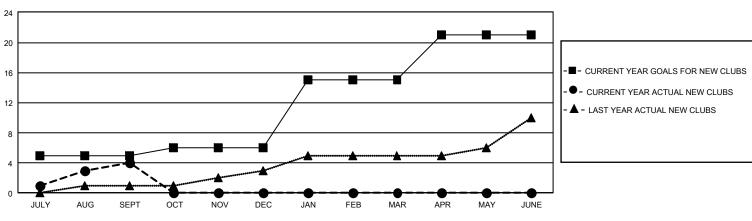

## GMT Constitutional Area 8, Group D

REPORT DOES NOT INCLUDE CLUBS IN UNDISTRICTED AREAS.

| Clubs                 |               |           |               | Members               |                          |                         |                                                    |
|-----------------------|---------------|-----------|---------------|-----------------------|--------------------------|-------------------------|----------------------------------------------------|
| RESULTS FOR 2023-2024 |               |           |               | RESULTS FOR 2023-2024 |                          |                         |                                                    |
| QUARTER               | NEW CLUB GOAL | NEW CLUBS | DROPPED CLUBS | QUARTER               | EMBER GROWTH NET<br>GOAL | MEMBER GROWTH<br>ACTUAL | DROPPED MEMBERS<br>ACTUAL (including<br>transfers) |
| JULY/AUG/SEPT         | - 15          | 4         | 2             | JULY/AUG/SEPT         | 27                       | 271                     | 473                                                |
| OCT/NOV/DEC           | 3             | 0         | 0             | OCT/NOV/DEC           | 326                      | 0                       | 0                                                  |
| JAN/FEB/MAR           | 27            | 0         | 0             | JAN/FEB/MAR           | 144                      | 0                       | 0                                                  |
| APR/MAY/JUNE          | 18            | 0         | 0             | APR/MAY/JUNE          | 77                       | 0                       | 0                                                  |