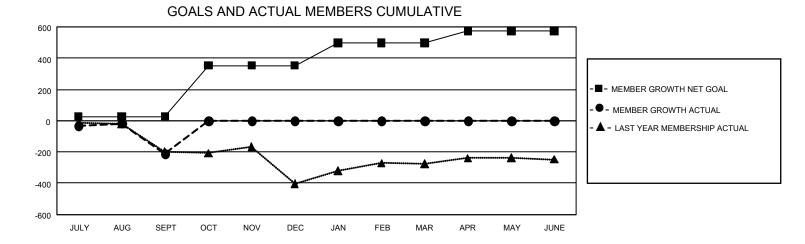

## GMT Constitutional Area 8, Group D

REPORT DOES NOT INCLUDE CLUBS IN UNDISTRICTED AREAS.

| Clubs                 |               |           |               | Members               |                          |                         |                                                    |
|-----------------------|---------------|-----------|---------------|-----------------------|--------------------------|-------------------------|----------------------------------------------------|
| RESULTS FOR 2023-2024 |               |           |               | RESULTS FOR 2023-2024 |                          |                         |                                                    |
| QUARTER               | NEW CLUB GOAL | NEW CLUBS | DROPPED CLUBS | QUARTER               | EMBER GROWTH NET<br>GOAL | MEMBER GROWTH<br>ACTUAL | DROPPED MEMBERS<br>ACTUAL (including<br>transfers) |
| JULY/AUG/SEPT         | - 15          | 4         | 2             | JULY/AUG/SEPT         | 27                       | 271                     | 473                                                |
| OCT/NOV/DEC           | 3             | 0         | 0             | OCT/NOV/DEC           | 326                      | 0                       | 0                                                  |
| JAN/FEB/MAR           | 27            | 0         | 0             | JAN/FEB/MAR           | 144                      | 0                       | 0                                                  |
| APR/MAY/JUNE          | 18            | 0         | 0             | APR/MAY/JUNE          | 77                       | 0                       | 0                                                  |